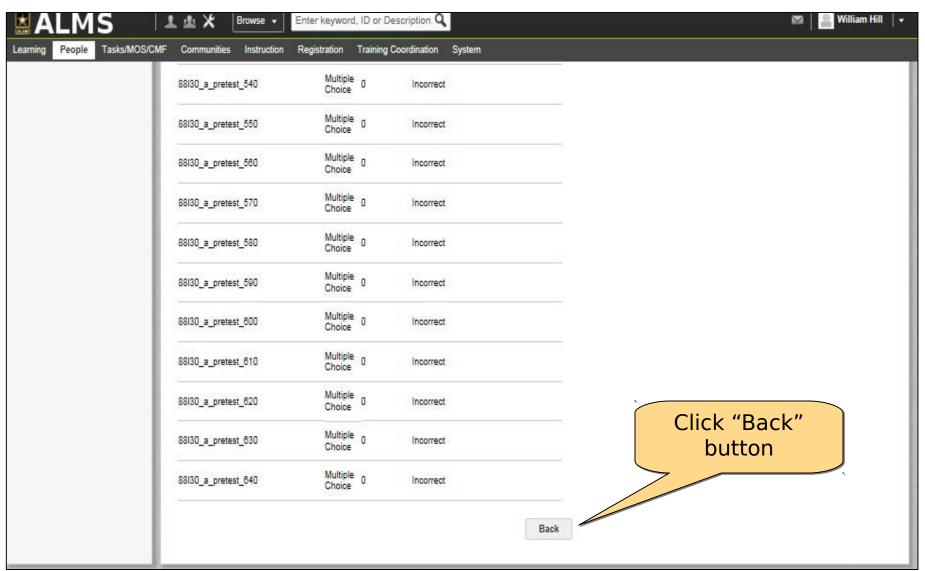

### View a Learner's Enrollments and Course Record/Results

# Enrollments and Course Record/Results

| <b>ALMS</b>                                                  | Lenter keyword, ID or Description Q  Enter keyword, ID or Description Q        | ⊠   <u></u> Willi |
|--------------------------------------------------------------|--------------------------------------------------------------------------------|-------------------|
| Learning People Tasks/MOS/C                                  | MF Communities Instruction Registration Training Coordination System           |                   |
| Catalog Topic Temp                                           | Topic Template                                                                 |                   |
| Topics  Easy Entry T  Session Terr  Audience Ty  Catalog Gui | Title ID  Domain Audience Type/Sub Type  Configure   Save Search Query  Search |                   |
| Package Tasks Course or plates Course or vords               | Topic Template New Topic Template   Quick Topic Template                       |                   |
| Click the "Po                                                | eople" tab                                                                     |                   |
| Curricula                                                    |                                                                                |                   |
| Course Iterations                                            |                                                                                |                   |
| Import                                                       |                                                                                |                   |
| esources                                                     |                                                                                |                   |
| Continuing Education Plans                                   |                                                                                |                   |
| egacy Assessments                                            |                                                                                |                   |
| Knowledge Base                                               |                                                                                |                   |